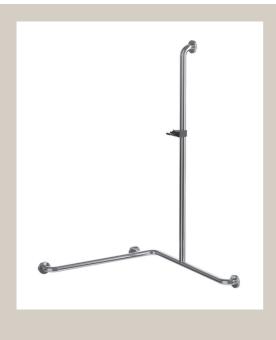

## Inox Care Shower handrail with showerhead holder 2062340, 1100 x 1100 x 1200mm, right

1100 x 1100 x 1200 mm, 32 mm dia, right

made of stainless steel, material No. 1.4301 (A2, AISI 304), brushed finish, self-adjusting shower head NY.BRH 91. 32, made of Nylon, shower head available in NORMBAU colour dark grey 018, easy adjustment to any height and angle, shower head holder suitable for various hand shower heads, with multi-purpose side hook, with stainless steel roses 70mm dia. for concealed screw fixing, rose inners with compensation of wall differences, maximum loading permitted: 175 kgs.