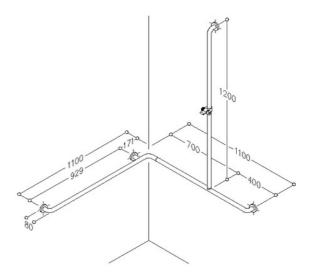

## Inox Care Shower handrail with showerhead holder 2062340, 1100 x 1100 x 1200mm, right

1100 x 1100 x 1200 mm, 32 mm dia, right

made of stainless steel, material No. 1.4301 (A2, AISI 304), brushed finish, self-adjusting shower head NY.BRH 91. 32, made of Nylon, shower head available in NORMBAU colour dark grey 018, easy adjustment to any height and angle, shower head holder suitable for various hand shower heads, with multi-purpose side hook, with stainless steel roses 70mm dia. for concealed screw fixing, rose inners with compensation of wall differences, maximum loading permitted: 175 kgs.